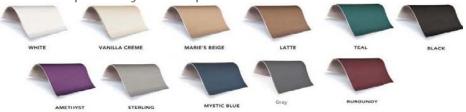

hair, the 5th Avenue tilt-back PediLounge with hydrotherapy footbath slides smoothly back to convert into the most unique pedicure system available. Features a hidden plumbed hydrotherapy footbath, a reclining back, Strata Plus memory foam, and water-resistant laminate

The hydrotherapy tub hides under the chair when not in use and features easy to clean, dual Pipeless Jets, remote drain and water temperature control valve.

#### Specifications:

- o Dimensions Chair Dimensions: 36.75"L x 32"W x 48" H Back Tilt: 25° Tub Dimensions: 26.5"L x 22"W x 15.5"H.
- o Electrical 110V AC, 60Hz or 220V
- o Plumbing Standard connections. Consult install information and local plumbing quidelines.
- o Warranty Lifetime Warranty on frame, Five years on Foam & Vinyl

# Standard Upholstery/Color Options:



# **Avonite Colors:**



Purchasing Contact: Spa Development International

spadev.com . 888-474-4SDI • info@spadev.com