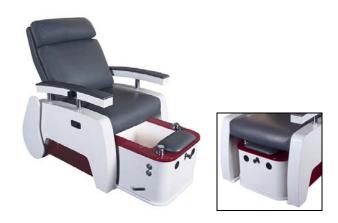

## **Description & Features:**

With the small footprint of a well-appointed manicure chair, the 5th Avenue tilt-back PediLounge with hydrotherapy footbath slides smoothly back to convert into the most unique pedicure system available. Features a hidden plumbed hydrotherapy footbath, a reclining back, Strata Plus memory foam, and water-resistant laminate

The hydrotherapy tub hides under the chair when not in use and features easy to clean, dual Pipeless Jets, remote drain and water temperature control valve.

#### Specifications:

- o Dimensions Chair Dimensions: 36.75"L x 32"W x 48" H Back Tilt: 25° Tub Dimensions: 26.5"L x 22"W x 15.5"H.
- o Electrical 110V AC, 60Hz or 220V
- o Plumbing Standard connections. Consult install information and local plumbing quidelines.
- o Warranty Lifetime Warranty on frame, Five years on Foam & Vinyl